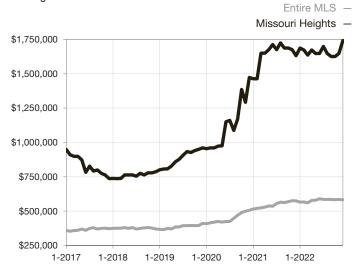

| 0.0%         | 0.0%         |                                   |  |
| Days on Market Until Sale       | 0        | 0    |                                      | 0            | 0            |                                   |  |
| Inventory of Homes for Sale     | 0        | 0    |                                      |              |              |                                   |  |
| Months Supply of Inventory      | 0.0      | 0.0  |                                      |              |              |                                   |  |

<sup>\*</sup> Does not account for seller concessions and/or down payment assistance. | Activity for one month can sometimes look extreme due to small sample size.

## **Median Sales Price – Single Family**

Rolling 12-Month Calculation



## **Median Sales Price - Townhouse-Condo**

Rolling 12-Month Calculation