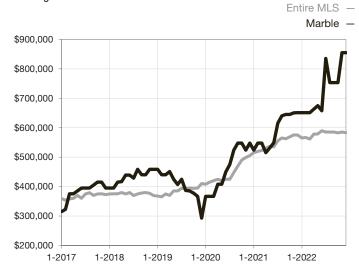

| 0.0%         |                                      |  |
| Days on Market Until Sale       | 0        | 0    |                                      | 0            | 0            |                                      |  |
| Inventory of Homes for Sale     | 0        | 0    |                                      |              |              |                                      |  |
| Months Supply of Inventory      | 0.0      | 0.0  |                                      |              |              |                                      |  |

<sup>\*</sup> Does not account for seller concessions and/or down payment assistance. | Activity for one month can sometimes look extreme due to small sample size.

## **Median Sales Price - Single Family**

Rolling 12-Month Calculation



## **Median Sales Price - Townhouse-Condo**

Rolling 12-Month Calculation