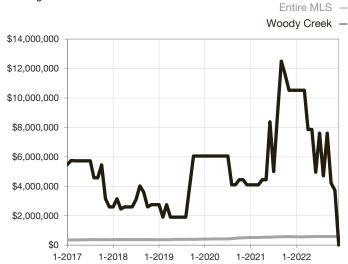

| 0.0%         | 0.0%         |                                   |  |
| Days on Market Until Sale       | 0        | 0    |                                      | 0            | 0            |                                   |  |
| Inventory of Homes for Sale     | 0        | 0    |                                      |              |              |                                   |  |
| Months Supply of Inventory      | 0.0      | 0.0  |                                      |              |              |                                   |  |

<sup>\*</sup> Does not account for seller concessions and/or down payment assistance. | Activity for one month can sometimes look extreme due to small sample size.

## Median Sales Price – Single Family

Rolling 12-Month Calculation



## $\label{eq:median_problem} \textbf{Median Sales Price} - \textbf{Townhouse-Condo}$

Rolling 12-Month Calculation