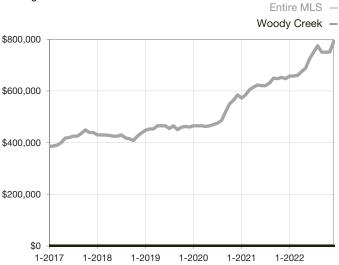

## $\label{eq:median_problem} \textbf{Median Sales Price} - \textbf{Townhouse-Condo}$

Rolling 12-Month Calculation